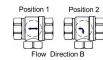

#### WIRING DIAGRAM

2 Wire control- Power Reset

- When SW is closed , the valve open. the actuator automatically power off after in place
- When SW is open, the valve closed, the actuator automatically power off after in place \* Suitable
  Working Voltage: AC/DC9-24V, DC/AC110V-230V \*
  Exceeding the working voltage is forbidden