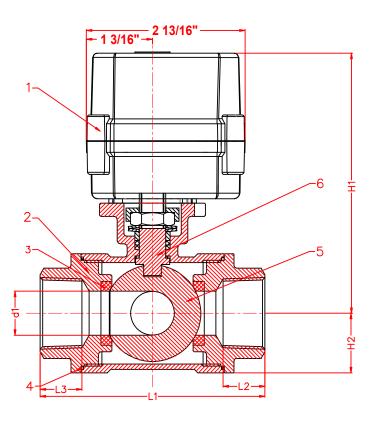

## SIZES 1/2" THROUGH 1"

| 6   | Stem       | stainless steel | 304           | 1        |
|-----|------------|-----------------|---------------|----------|
| 5   | Ball       | stainless steel | 304           | 1        |
| 4   | Sealing    | PTFE            |               | 2        |
| 3   | Sealing    | PTFE            |               | 1        |
| 2   | Body Cover | stainless steel | 304           | 1        |
| 1   | Actuator   | PPO             |               | 1        |
| No. | NAME       | Material        | Specification | Quantity |

| Size | D1/D2 | d1     | L1       | L2/L3  | E1     | H1      | H2     |
|------|-------|--------|----------|--------|--------|---------|--------|
| 1/2″ | 1/2"  | 1/2"   | 2 11/16" | 9/16"  | 15/16" | 4 1/16" | 11/16" |
| 3/4" | 3/4"  | 9/16"  | 2 15/16" | 5/8"   | 1 1/4" | 4 3/16" | 13/16" |
| 1"   | 1"    | 11/16" | 3 3/8"   | 11/16" | 1 1/2" | 4 1/2"  | 15/16" |