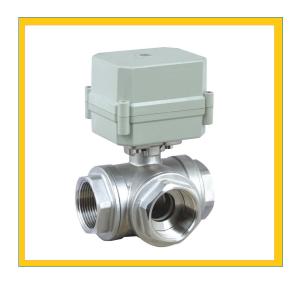

# 6S1003A-L

#### SIZE 1"

**3-**WAY Stainless Steel, FULL PORT BALL VALVE WITH ELECTRIC ACTUATOR

#### **ACTUATOR**

- NEMA 4, 4X Housing
- 12V/24V AC/DC and 100-240V AC Models Available
- High-Strength, Impact Resistant IP67 PPO Housing
- Comes standard with 19" cable

#### **VALVE**

- Brass
- Full Port, Sizes 1/2" to 1"
- Low torque design with spring return in case of power failure
- Energy efficient design reduces power consumption needs