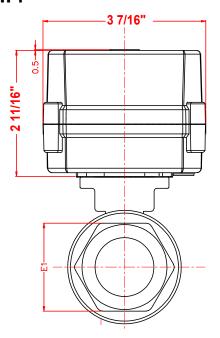

| Size | D1/D2 | d1     | L1       | L2/L3  | E1     | H1      | H2     |
|------|-------|--------|----------|--------|--------|---------|--------|
| 1/2″ | 1/2"  | 1/2"   | 2 11/16" | 9/16"  | 15/16" | 4 1/16" | 11/16" |
| 3/4" | 3/4"  | 9/16"  | 2 15/16" | 5/8"   | 1 1/4" | 4 3/16" | 13/16" |
| 1"   | 1"    | 11/16" | 3 3/8"   | 11/16" | 1 1/2" | 4 1/2"  | 15/16" |