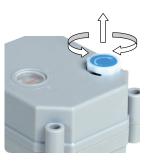

## **Manual override instructions:**

In case of an electric supply failure, it is possible to operate the actuator manually:

- 1. Power must be off before using the manual override.
- 2. Gently pull up the knob turning the knob left or right to open or close the valve.
- 3. When the red needle in the indicator points to S, the valve is closed. When pointing to 0, the valve is open.
- 4. To resume normal operation the knob must be pushed down.