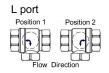

ol- Power Reset



- When SW is closed , the valve open. the actuator automatically power off after in place
- When SW is open, the valve closed, the actuator automatically power off after in place \* Suitable
  Working Voltage: AC/DC9-24V, DC/AC110V-230V \*
  Exceeding the working voltage is forbidden

## **Manual override instructions:**



In case of an electric supply failure, it is possible to operate the actuator manually:

- 1. Power must be off before using the manual override.
- 2. Gently pull up the knob turning the knob left or right to open or close the valve.
- 3. When the red needle in the indicator points to S, the valve is closed. When pointing to 0, the valve is open.
- 4. To resume normal operation the knob must be pushed down.



# 3 Way

## SIZES 1/2" THROUGH 1"

















| 6   | Stem       | stainless steel | 304           | 1        |
|-----|------------|-----------------|---------------|----------|
| 5   | Ball       | stainless steel | 304           | 1        |
| 4   | Sealing    | PTFE            |               | 2        |
| 3   | Sealing    | PTFE            |               | 1        |
| 2   | Body Cover | stainless steel | 304           | 1        |
| 1   | Actuator   | PPO             |               | 1        |
| No. | NAME       | Material        | Specification | Quantity |

| Size | D1/D2 | d1     | L1       | L2/L3  | E1     | H1      | H2     |
|------|-------|--------|----------|--------|--------|---------|--------|
| 1/2″ | 1/2"  | 1/2"   | 2 11/16" | 9/16"  | 15/16" | 4 1/16" | 11/16" |
| 3/4" | 3/4"  | 9/16"  | 2 15/16" | 5/