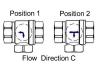

#### WIRING DIAGRAM

2 Wire control- Power Reset

- When SW is closed , the valve open. the actuator automatically power off after in place
- When SW is open, the valve closed, the actuator automatically power off after in place \* Suitable
  Working Voltage: AC/DC9-24V, DC/AC110V-230V \*
  Exceeding the working voltage is forbidden