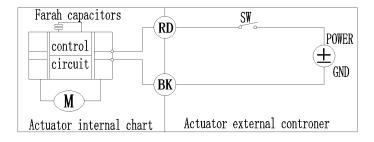

#### WIRING DIAGRAM

2 Wire control- Power Reset

- When SW is closed , the valve open. the actuator automatically power off after in place
- When SW is open, the valve closed, the actuator automatically power off after in place \* Suitable
  Working Voltage: AC/DC9-24V, DC/AC110V-230V \*
  Exceeding the working voltage is forbidden