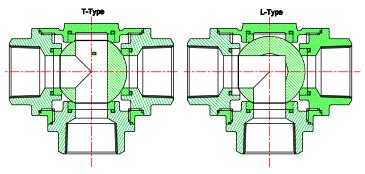

trol- Power Reset



- When SW is closed , the valve open. the actuator automatically power off after in place
- When SW is open, the valve closed, the actuator automatically power off after in place \* Suitable
  Working Voltage: AC/DC9-24V, DC/AC110V-230V \*
  Exceeding the working voltage is forbidden

## **Manual override instructions:**



In case of an electric supply failure, it is possible to operate the actuator manually:

- 1. Power must be off before using the manual override.
- 2. Gently pull up the knob turning the knob left or right to open or close the valve.
- 3. When the red needle in the indicator points to S, the valve is closed. When pointing to 0, the valve is open.
- 4. To resume normal operation the knob must be pushed down.



# 3 Way

## SIZES 1/2" THROUGH 1"

















| 6   | Stem       | stainless steel | 304           | 1        |
|-----|------------|-----------------|---------------|----------|
| 5   | Ball       | stainless steel | 304           | 1        |
| 4   | Sealing    | PTFE            |               | 2        |
| 3   | Sealing    | PTFE            |               | 1        |
| 2   | Body Cover | stainless steel | 304           | 1        |
| 1   | Actuator   | PPO             |               | 1        |
| No. | NAME       | Material        | Specification | Quantity |

| Size | D1/D2 | d1     | L1       | L2/L3  | E1     | H1      | H2     |
|------|-------|--------|----------|--------|--------|---------|--------|
| 1/2″ | 1/2"  | 1/2"   | 2 11/16" | 9/16"  | 15/16" | 4 1/16" | 11/16" |
| 3/4" | 3/4"  | 9/16"  | 2 15/16" |