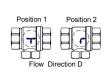

#### WIRING DIAGRAM

2 Wire control- Power Reset

- When SW is closed , the valve open. the actuator automatically power off after in place
- When SW is open, the valve closed, the actuator automatically power off after in place \* Suitable
  Working Voltage: AC/DC9-24V, DC/AC110V-230V \*
  Exceeding the working voltage is forbidden