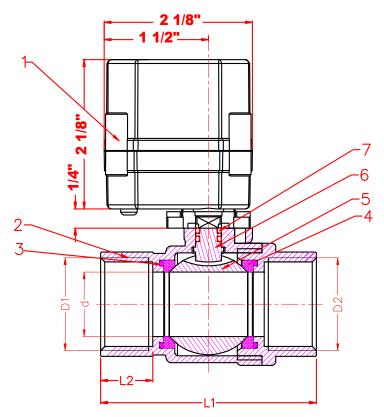

# 2 Way

SIZES 1/4" THROUGH 1"

|     | 1          |                 |               |          |
|-----|------------|-----------------|---------------|----------|
| 9   | 0-ring     | FKM             |               | 2        |
| 8   | Stem       | stainless steel | 304           | 1        |
| 7   | Gasket     | PTFE            |               | 1        |
| 6   | Ball       | stainless steel | 304           | 1        |
| 5   | Sealing    | PTFE            |               | 2        |
| 4   | Sealing    | PTFE            |               | 1        |
| 3   | 0-ring     | FKM             |               | 2        |
| 2   | Body Cover | stainless steel | 304           | 1        |
| 1   | Actuator   | PPO             |               | 1        |
| No. | NAME       | Material        | Specification | Quantity |

| Size | D1/D2 | d      | L1       | L2     | E1     | H1      | H2     |
|------|-------|--------|----------|--------|--------|---------|--------|
| 1/4″ | 1/4"  | 3/8"   | 2"       | 1/2"   | 13/16" | 3 1/4"  | 9/16"  |
| 3/8" | 3/8"  | 3/8"   | 2"       | 1/2"   | 13/16" | 3 1/4"  | 9/16"  |
| 1/2″ | 1/2"  | 9/16"  | 2 1/2"   | 9/16"  | 1"     | 3 1/4"  | 11/16" |
| 3/4" | 3/4"  | 13/16" | 2 13/16" | 11/16" | 1 1/4" | 3 7/16" | 13/16" |
| 1"   | 1"    | 1"     | 3 3/16"  | 11/16" | 1 1/2" | 3 3/4"  | 15/16" |