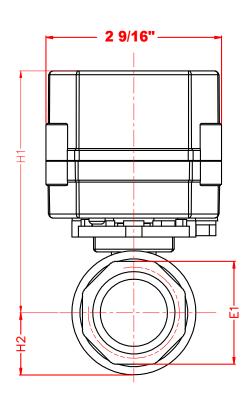

| Size | D1/D2 | d      | L1       | L2     | E1     | H1      | H2     |
|------|-------|--------|----------|--------|--------|---------|--------|
| 1/4″ | 1/4"  | 3/8"   | 2"       | 1/2"   | 13/16" | 3 1/4"  | 9/16"  |
| 3/8" | 3/8"  | 3/8"   | 2"       | 1/2"   | 13/16" | 3 1/4"  | 9/16"  |
| 1/2″ | 1/2"  | 9/16"  | 2 1/2"   | 9/16"  | 1"     | 3 1/4"  | 11/16" |
| 3/4" | 3/4"  | 13/16" | 2 13/16" | 11/16" | 1 1/4" | 3 7/16" | 13/16" |
| 1"   | 1"    | 1"     | 3 3/16"  | 11/16" | 1 1/2" | 3 3/4"  | 15/16" |