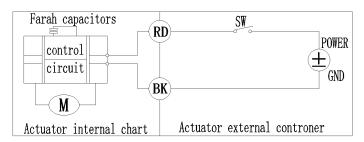

#### WIRING DIAGRAM

2 Wire control- Power Reset

- When SW is closed, the valve open, the actuator automatically power off after in place
- When SW is open, the valve closed, the actuator automatically power off after in place \* Suitable
  Working Voltage: AC/DC9-24V, DC/AC110V-230V \*
  Exceeding the working voltage is forbidden