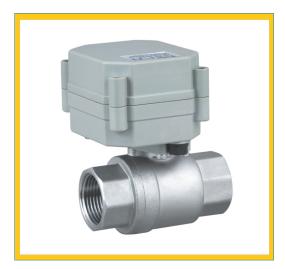

## **Size 3/8"**

**2-**WAY STAINLESS STEEL FULL PORT BALL VALVE WITH ELECTRIC ACTUATOR

#### **ACTUATOR**

- NEMA 4, 4X Housing
- 12V/24V AC/DC and 100-240V AC Models Available
- High-Strength, Impact Resistant IP67 PPO Housing
- Comes standard with 19" cable

NSF 61 Potable Water Use

#### **VALVE**

- Stainless Steel
- Full Port, Sizes 1/4" to 1"
- Low torque design with spring return in case of power failure
- Energy efficient design reduces power consumption needs